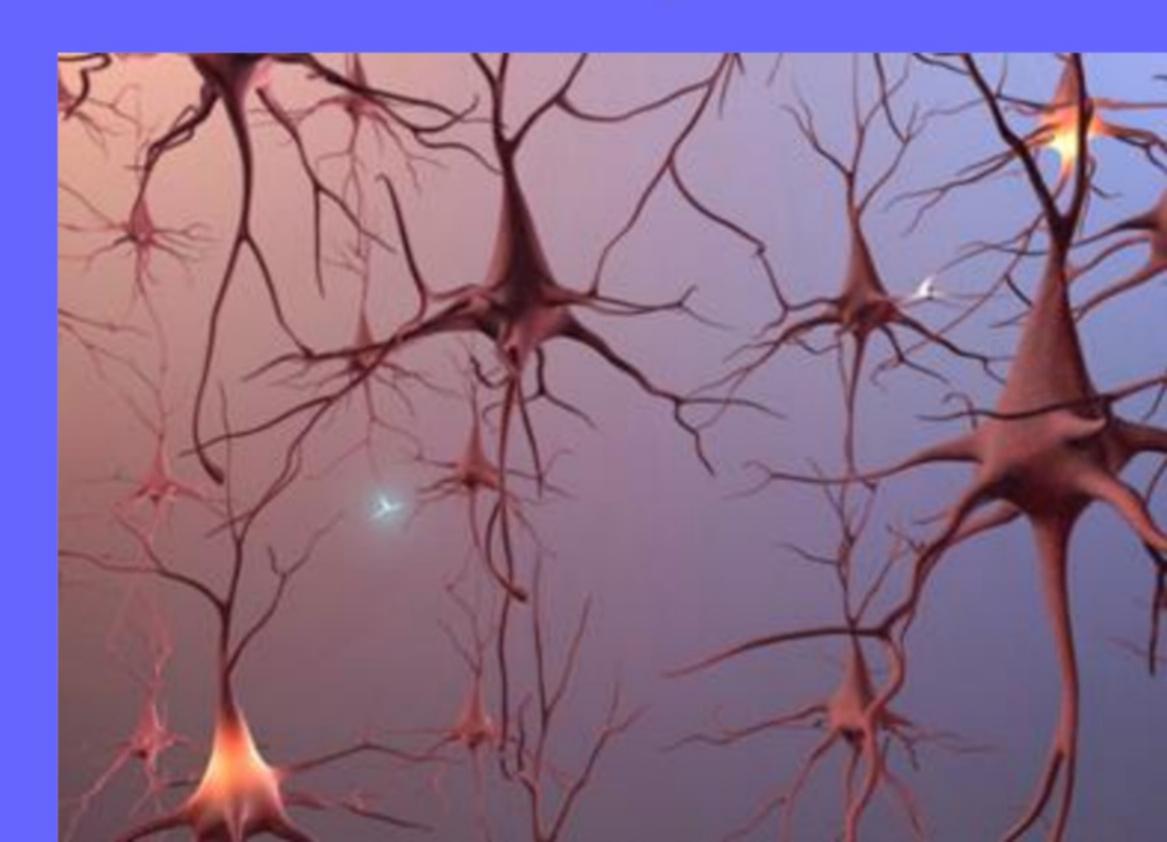

# Neurons are the basic components of the brain

## Neurons are the basic components of the brain