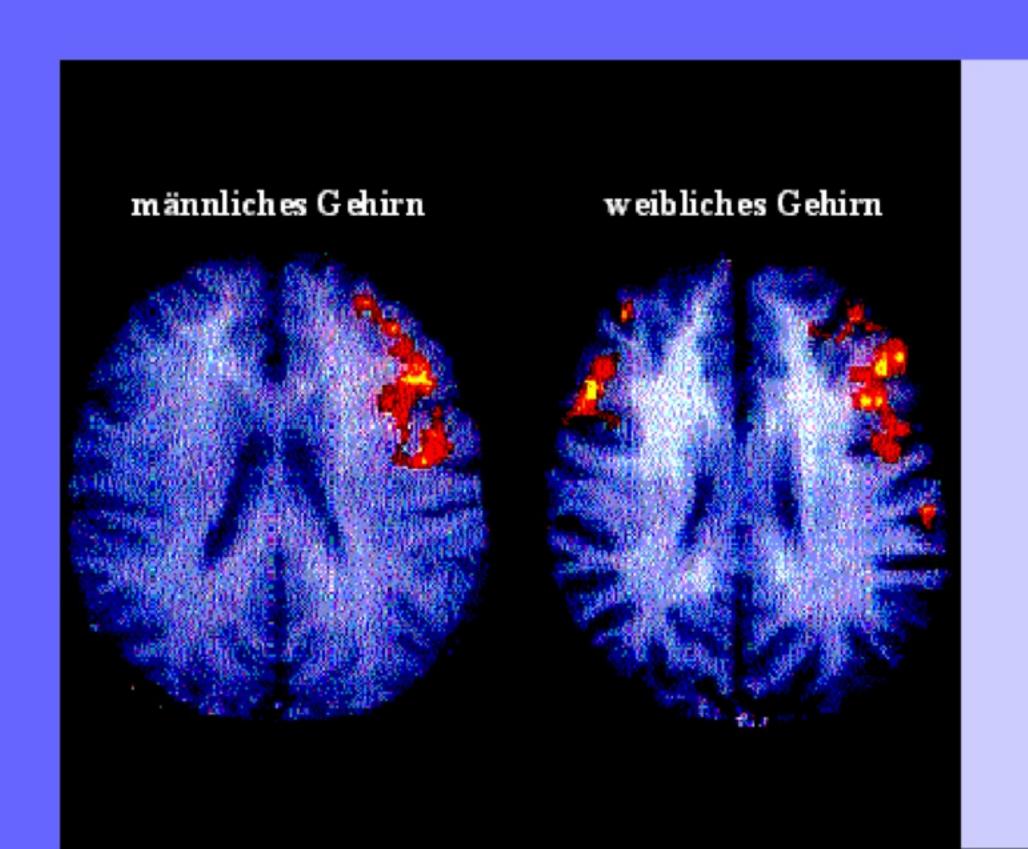

e: 10<sup>35</sup> kg

Alter: 13.8·10<sup>9</sup> Jah

Garaxien: 100







Jeder ist Fachmann für das Gehirn!

Aber was ist der Unterschied zwischen

Denken, Fühlen, Handeln, Lernen, Entscheiden, Erinnern ???



### **Marie-Jean-Pierre Flourens**

\* 13. April 1794 in Béziers

† 6. Dezember 1867 in Montgeron





### **Marie-Jean-Pierre Flourens**

- \* 13. April 1794 in Béziers
- † 6. Dezember 1867 in Montgeron



WebWorld of J.P - Thema: Frauen

## DAS WEIBLICHE GEHIRN



Fussnote: Beachte wie eng die kleine Sex-Zelle mit der Zuhör-Drüse verbunden ist.

WebWorld of J.P - Thema: Frauen

# DAS MÄNNLICHE GEHIRN



Fussnote: Die "Hören auf Kinderschreie mitten in der Nacht" Drüse ist nicht dargestellt wegen ihrer kleinen und unterentwickelten Natur. Am besten sichtbar unter dem Mikroskop.









# Neurons are the basic components of the brain



## Neurons are the basic components of the brain



# Synapses can learn





























## 2 Gedächtnissysteme:

implizites Gedächtnis explizites

## 2 Gedächtnissysteme:

implizites Gedächtnis explizites

Sprache, Emotionen, Strategien, Schulgedächtnis, Rechnen, Fakten































Schweinsbraten Cordon bleu Fleischlaibchen Tafelspitz



Schweinsbraten Cordon bleu Fleischlaibchen **Tafelspitz** Wiener Schnitzel Spaghetti Bolognes Frankfurter Toast Hawaii Käsespatzen Stelze





Bei vielen Möglichkeiten liegen sie sicher falsch!





## Danke für die Aufmerksamkeit