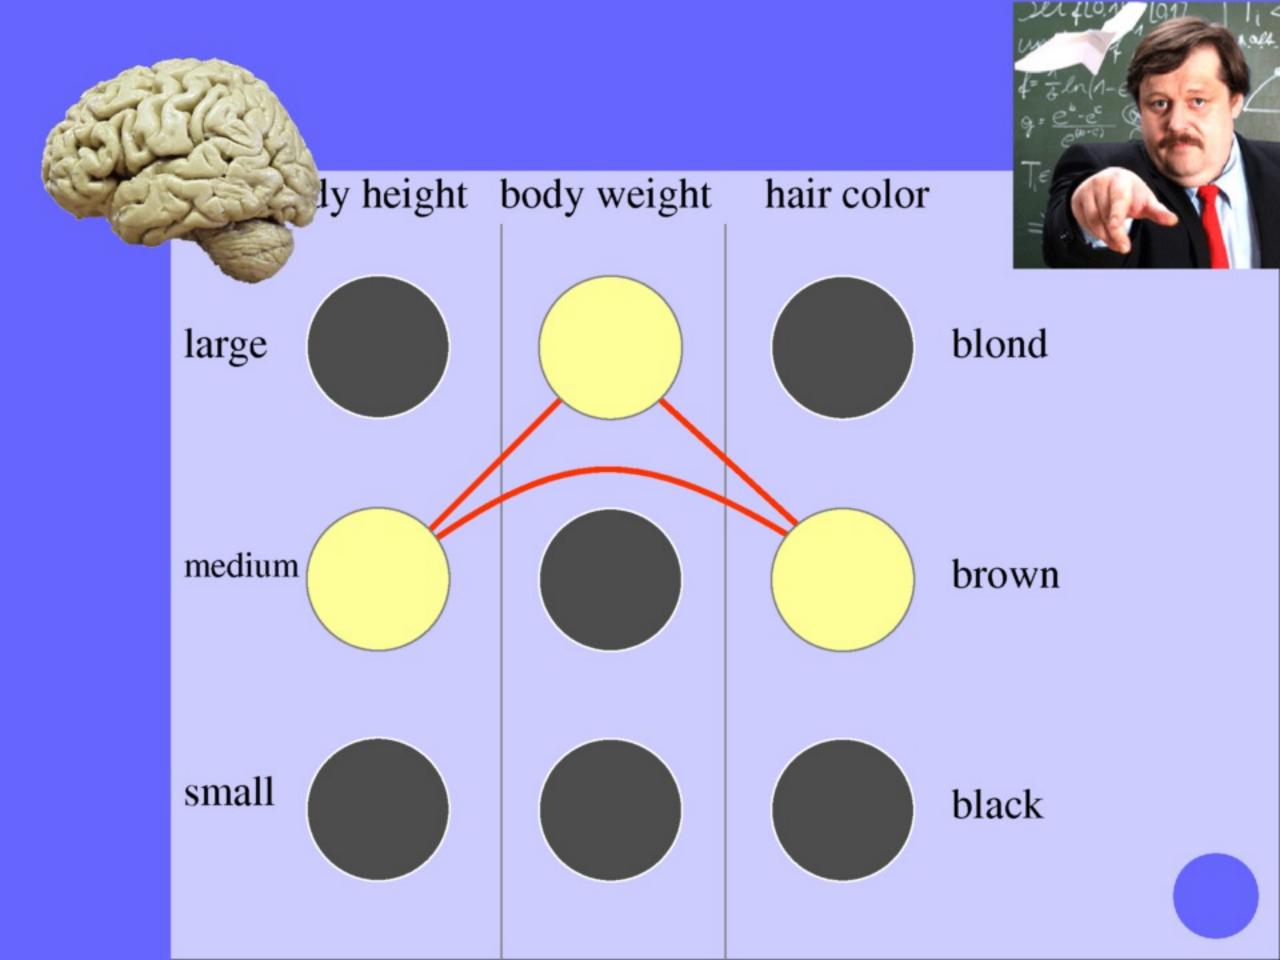

en, Fühlen, Handeln, Lernen, Entscheiden, Erinnern ???



### **Marie-Jean-Pierre Flourens**

\* 13. April 1794 in Béziers

† 6. Dezember 1867 in Montgeron





### **Marie-Jean-Pierre Flourens**

- \* 13. April 1794 in Béziers
- † 6. Dezember 1867 in Montgeron



WebWorld of J.P - Thema: Frauen

## DAS WEIBLICHE GEHIRN



Fussnote: Beachte wie eng die kleine Sex-Zelle mit der Zuhör-Drüse verbunden ist.

WebWorld of J.P - Thema: Frauen

# DAS MÄNNLICHE GEHIRN



Fussnote: Die "Hören auf Kinderschreie mitten in der Nacht" Drüse ist nicht dargestellt wegen ihrer kleinen und unterentwickelten Natur. Am besten sichtbar unter dem Mikroskop.









# Neurons are the basic components of the brain



## Neurons are the basic components of the brain



# Synapses can learn





























## 2 Gedächtnissysteme:

implizites Gedächtnis explizites

## 2 Gedächtnissysteme:

implizites Gedächtnis explizites

Sprache, Emotionen, Strategien, Schulgedächtnis, Rechnen, Fakten































Schweinsbraten Cordon bleu Fleischlaibchen Tafelspitz



Schweinsbraten Cordon bleu Fleischlaibchen **Tafelspitz** Wiener Schnitzel Spaghetti Bolognes Frankfurter Toast Hawaii Käsespatzen Stelze





Bei vielen Möglichkeiten liegen sie sicher falsch!





## Danke für die Aufmerksamkeit