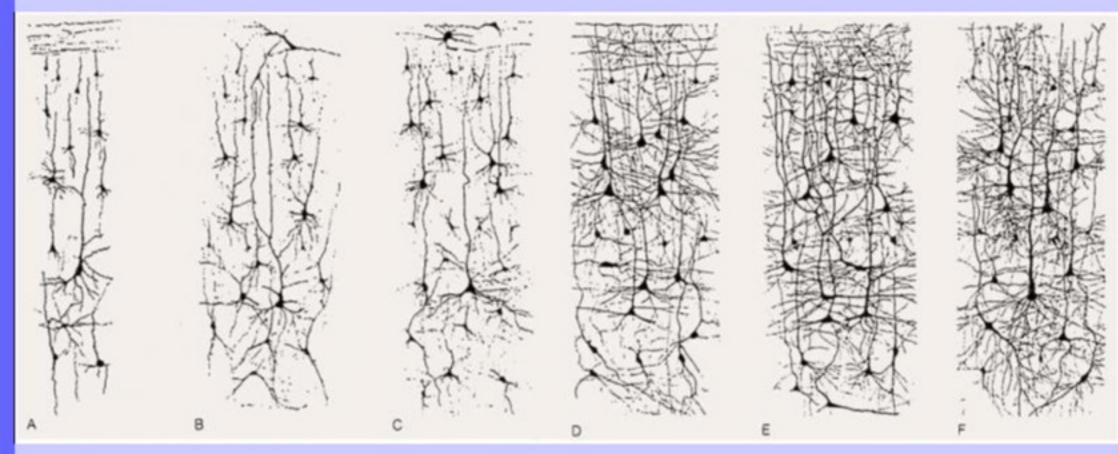

ischen

Denken, Fühlen, Handeln, Lernen, Entscheiden, Erinnern ???



### **Marie-Jean-Pierre Flourens**

\* 13. April 1794 in Béziers

† 6. Dezember 1867 in Montgeron





### **Marie-Jean-Pierre Flourens**

- \* 13. April 1794 in Béziers
- † 6. Dezember 1867 in Montgeron



WebWorld of J.P - Thema: Frauen

## DAS WEIBLICHE GEHIRN



Fussnote: Beachte wie eng die kleine Sex-Zelle mit der Zuhör-Drüse verbunden ist.

WebWorld of J.P - Thema: Frauen

# DAS MÄNNLICHE GEHIRN



Fussnote: Die "Hören auf Kinderschreie mitten in der Nacht" Drüse ist nicht dargestellt wegen ihrer kleinen und unterentwickelten Natur. Am besten sichtbar unter dem Mikroskop.









# Neurons are the basic components of the brain



## Neurons are the basic components of the brain



# Synapses can learn





























## 2 Gedächtnissysteme:

implizites Gedächtnis explizites

## 2 Gedächtnissysteme:

implizites Gedächtnis explizites

Sprache, Emotionen, Strategien, Schulgedächtnis, Rechnen, Fakten































Schweinsbraten Cordon bleu Fleischlaibchen Tafelspitz



Schweinsbraten Cordon bleu Fleischlaibchen **Tafelspitz** Wiener Schnitzel Spaghetti Bolognes Frankfurter Toast Hawaii Käsespatzen Stelze





Bei vielen Möglichkeiten liegen sie sicher falsch!





## Danke für die Aufmerksamkeit