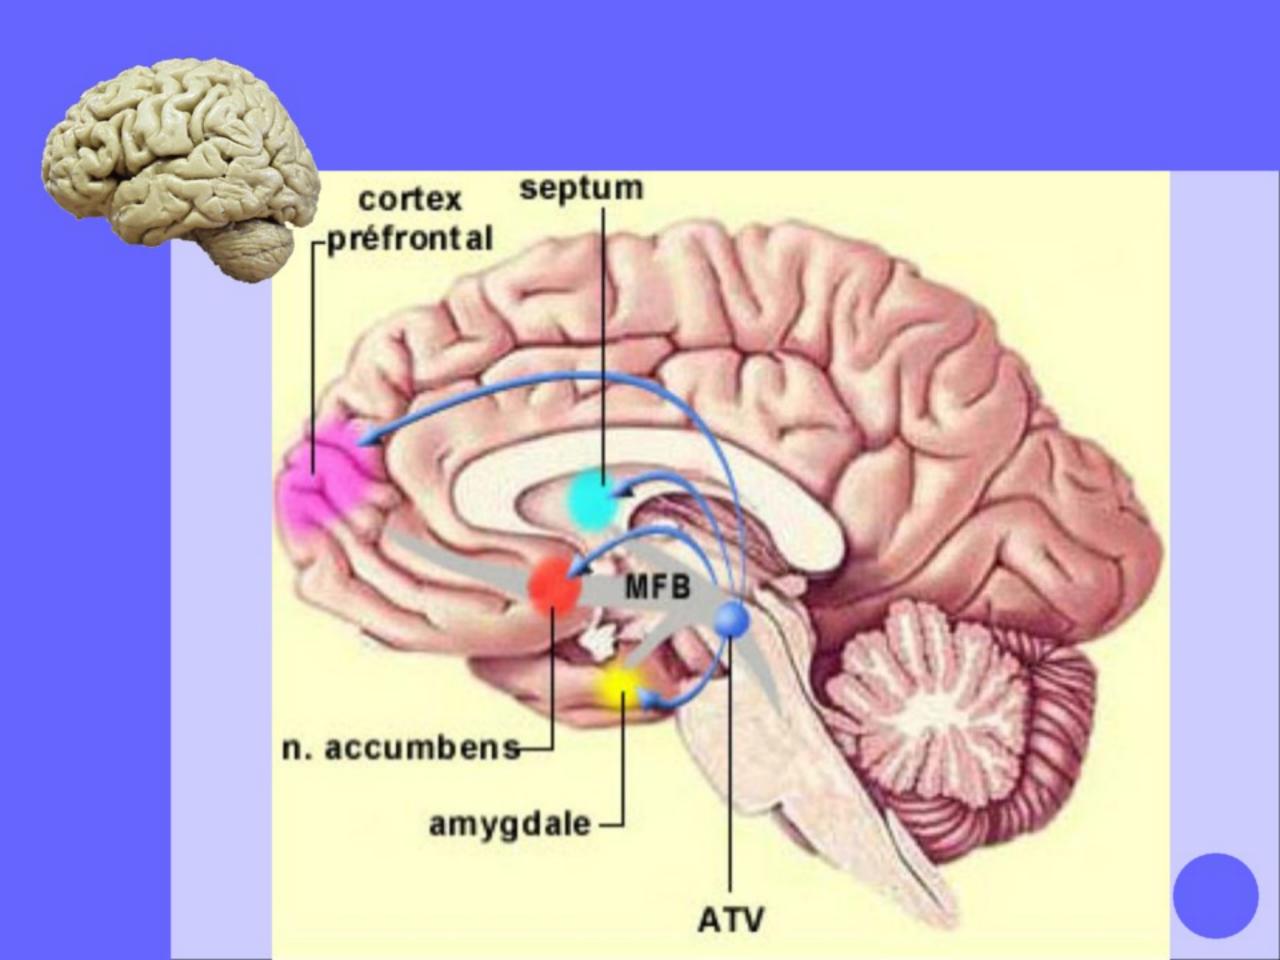

ote: Die "Hören auf Kinderschreie mitten in der Nacht" Drüse ist nicht dargestellt wegen ihrer kleinen und unterentwickelten Natur. Am besten sichtbar unter dem Mikroskop.









# Neurons are the basic components of the brain



## Neurons are the basic components of the brain



# Synapses can learn





























## 2 Gedächtnissysteme:

implizites Gedächtnis explizites

## 2 Gedächtnissysteme:

implizites Gedächtnis explizites

Sprache, Emotionen, Strategien, Schulgedächtnis, Rechnen, Fakten































Schweinsbraten Cordon bleu Fleischlaibchen Tafelspitz



Schweinsbraten Cordon bleu Fleischlaibchen **Tafelspitz** Wiener Schnitzel Spaghetti Bolognes Frankfurter Toast Hawaii Käsespatzen Stelze





Bei vielen Möglichkeiten liegen sie sicher falsch!





## Danke für die Aufmerksamkeit