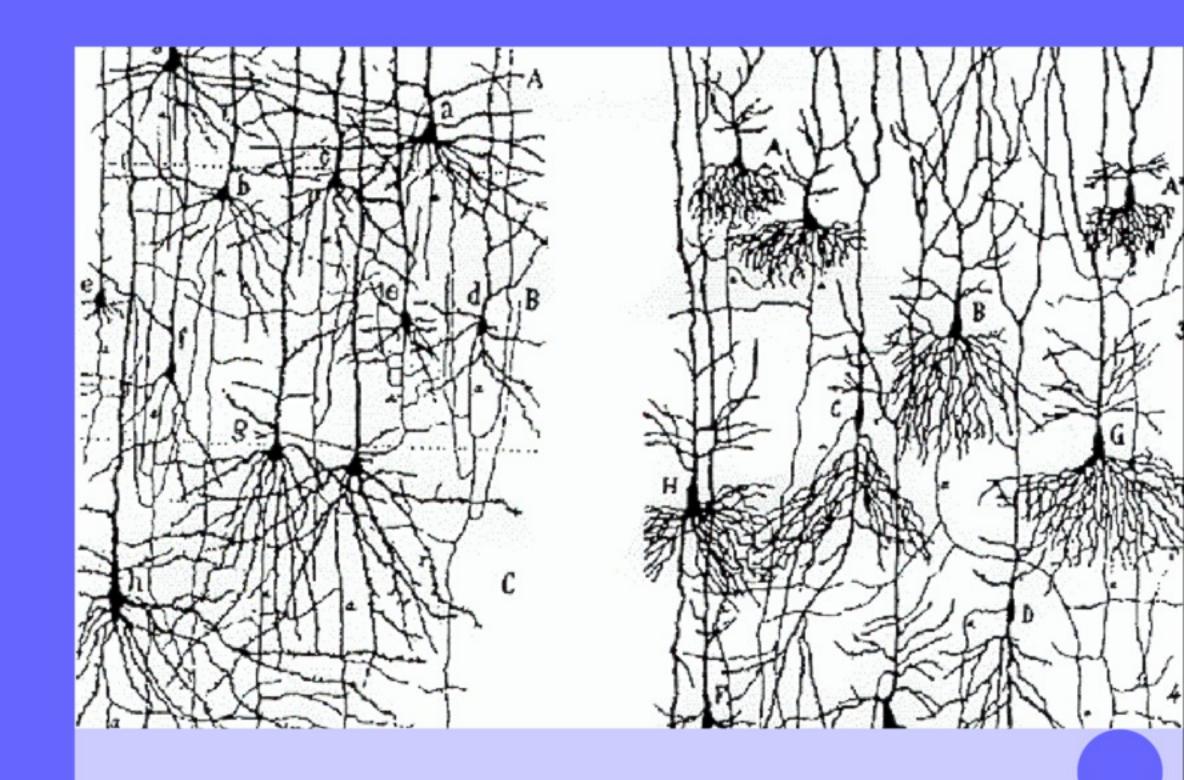

# Neurons are the basic components of the brain

## Neurons are the basic components of the brain