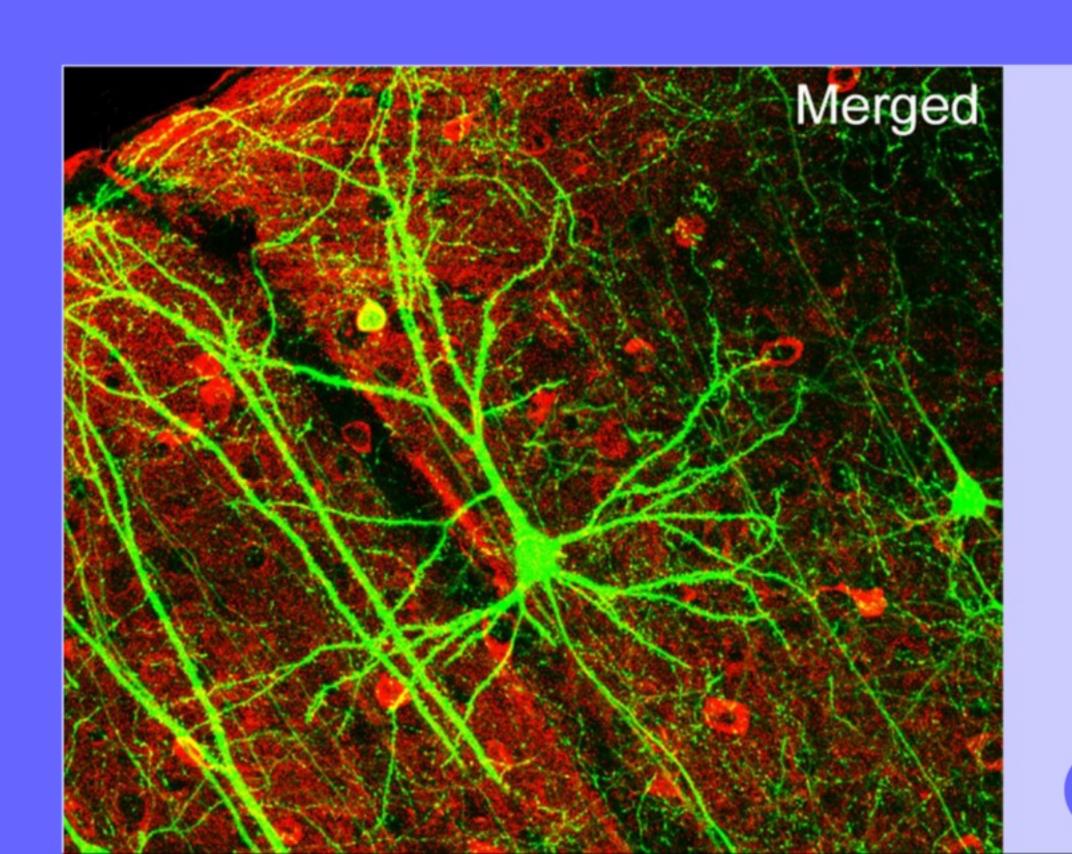

sup>35</sup> kg

Alter: 13.8·10<sup>9</sup> Jah

Garaxien: 100







Jeder ist Fachmann für das Gehirn!

Aber was ist der Unterschied zwischen

Denken, Fühlen, Handeln, Lernen, Entscheiden, Erinnern ???



### **Marie-Jean-Pierre Flourens**

\* 13. April 1794 in Béziers

† 6. Dezember 1867 in Montgeron





### **Marie-Jean-Pierre Flourens**

- \* 13. April 1794 in Béziers
- † 6. Dezember 1867 in Montgeron



WebWorld of J.P - Thema: Frauen

## DAS WEIBLICHE GEHIRN



Fussnote: Beachte wie eng die kleine Sex-Zelle mit der Zuhör-Drüse verbunden ist.

WebWorld of J.P - Thema: Frauen

# DAS MÄNNLICHE GEHIRN



Fussnote: Die "Hören auf Kinderschreie mitten in der Nacht" Drüse ist nicht dargestellt wegen ihrer kleinen und unterentwickelten Natur. Am besten sichtbar unter dem Mikroskop.









# Neurons are the basic components of the brain



## Neurons are the basic components of the brain



# Synapses can learn





























## 2 Gedächtnissysteme:

implizites Gedächtnis explizites

## 2 Gedächtnissysteme:

implizites Gedächtnis explizites

Sprache, Emotionen, Strategien, Schulgedächtnis, Rechnen, Fakten































Schweinsbraten Cordon bleu Fleischlaibchen Tafelspitz



Schweinsbraten Cordon bleu Fleischlaibchen **Tafelspitz** Wiener Schnitzel Spaghetti Bolognes Frankfurter Toast Hawaii Käsespatzen Stelze





Bei vielen Möglichkeiten liegen sie sicher falsch!





## Danke für die Aufmerksamkeit