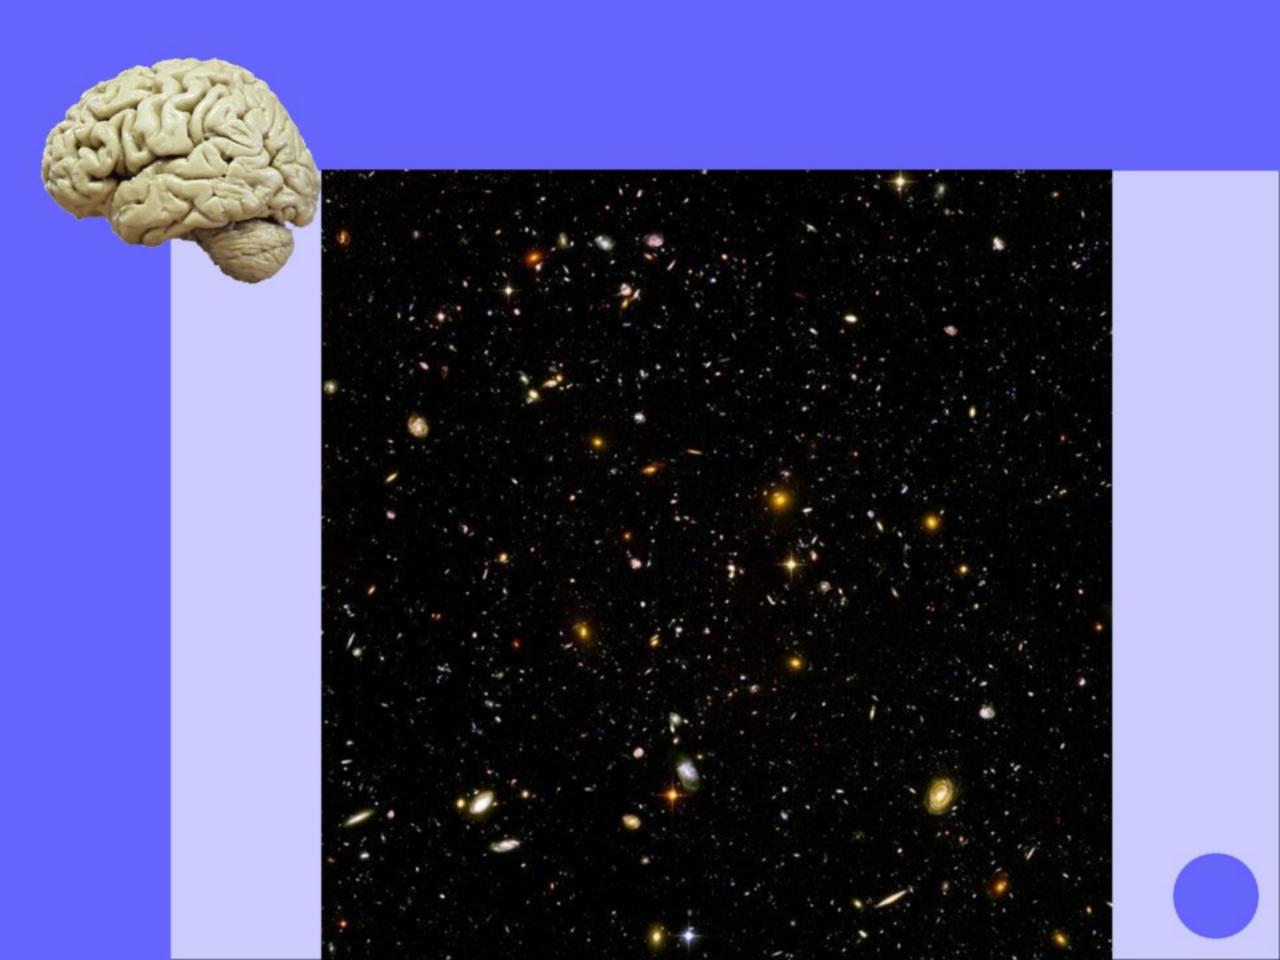

# Unendliche Gedanken

Wie das Gehirn mit Computer umgeht?

Radius: >45 109 Lichtjahre

Radius: >45 109 Lichtjahre

Masse: 10<sup>35</sup> kg

Universum

Radius: >45 109 Lichtjahre

Masse: 10<sup>35</sup> kg

Alter: 13.8 10<sup>9</sup> Jahre

Universum

Radius: >45.109 Lichtjahre

Masse: 10<sup>35</sup> kg

Alter: 13.8·10<sup>9</sup> Jahre

Galaxien: 100·10<sup>9</sup>

Universum

2.5.109 L. htjahre

Masse: 10<sup>35</sup> kg

Alter: 13.8·10<sup>9</sup> Jah

Garaxien: 100

Jeder ist Fachmann für das Gehirn!

Aber was ist der Unterschied zwischen

Denken, Fühlen, Handeln, Lernen, Entscheiden, Erinnern ???