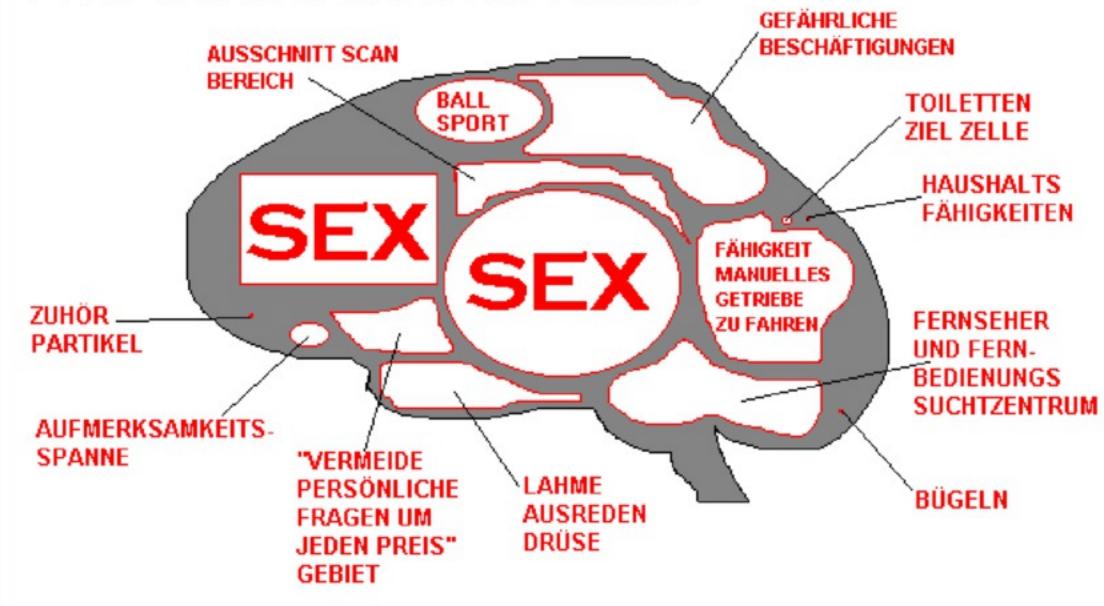

# DAS MÄNNLICHE GEHIRN

Fussnote: Die "Hören auf Kinderschreie mitten in der Nacht" Drüse ist nicht dargestellt wegen ihrer kleinen und unterentwickelten Natur. Am besten sichtbar unter dem Mikroskop.