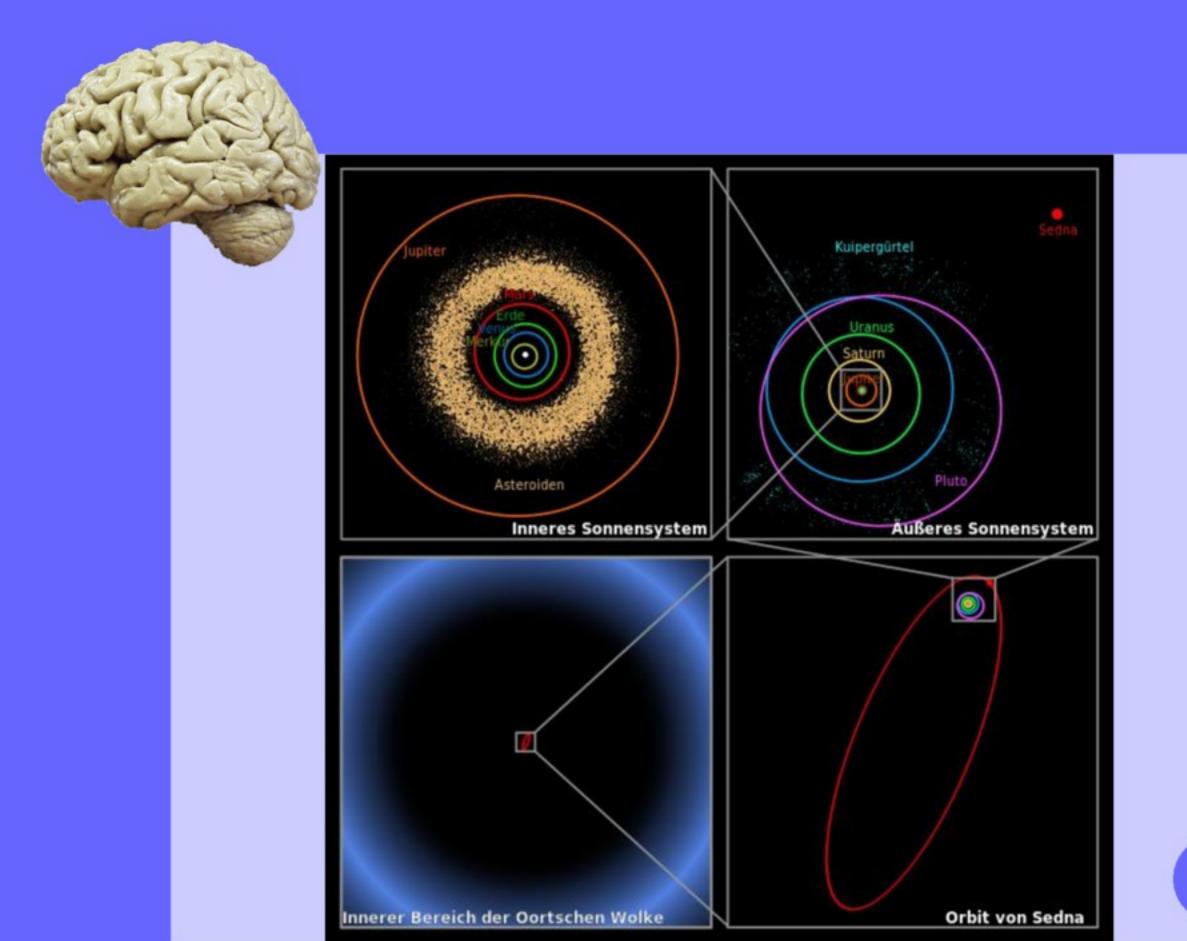

# Unendliche Gedanken

Wie das Gehirn mit Computer umgeht?

Radius: >45 109 Lichtjahre

Radius: >45 109 Lichtjahre

Masse: 10<sup>35</sup> kg

Universum

Radius: >45 109 Lichtjahre

Masse: 10<sup>35</sup> kg

Alter: 13.8 10<sup>9</sup> Jahre

Universum

Radius: >45.109 Lichtjahre

Masse: 10<sup>35</sup> kg

Alter: 13.8·10<sup>9</sup> Jahre

Galaxien: 100·10<sup>9</sup>

Universum

2.5.109 L. htjahre