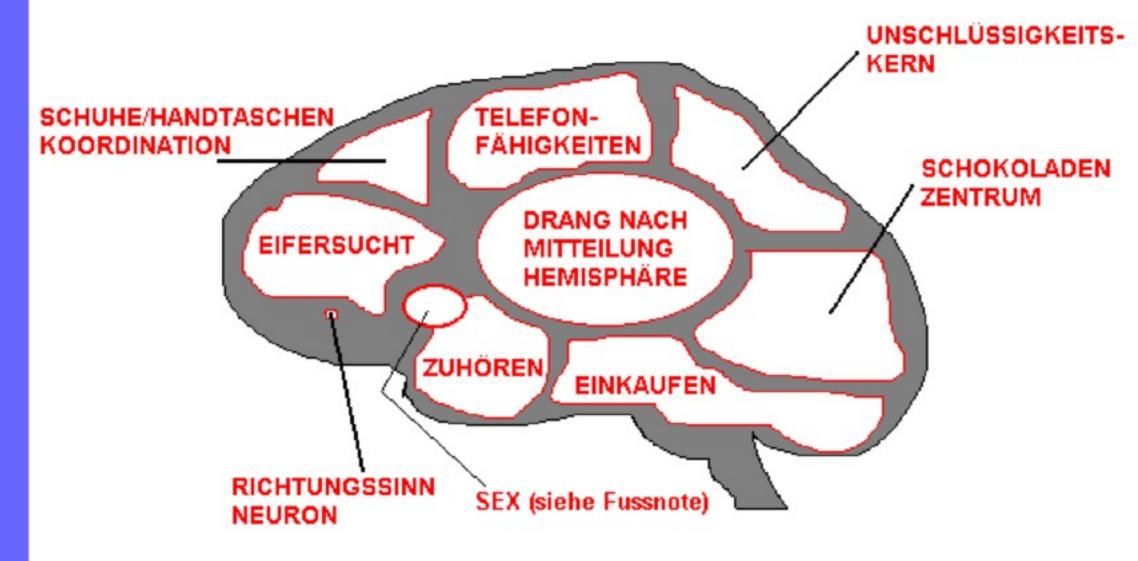

## DAS WEIBLICHE GEHIRN

Fussnote: Beachte wie eng die kleine Sex-Zelle mit der Zuhör-Drüse verbunden ist.

WebWorld of J.P - Thema: Frauen