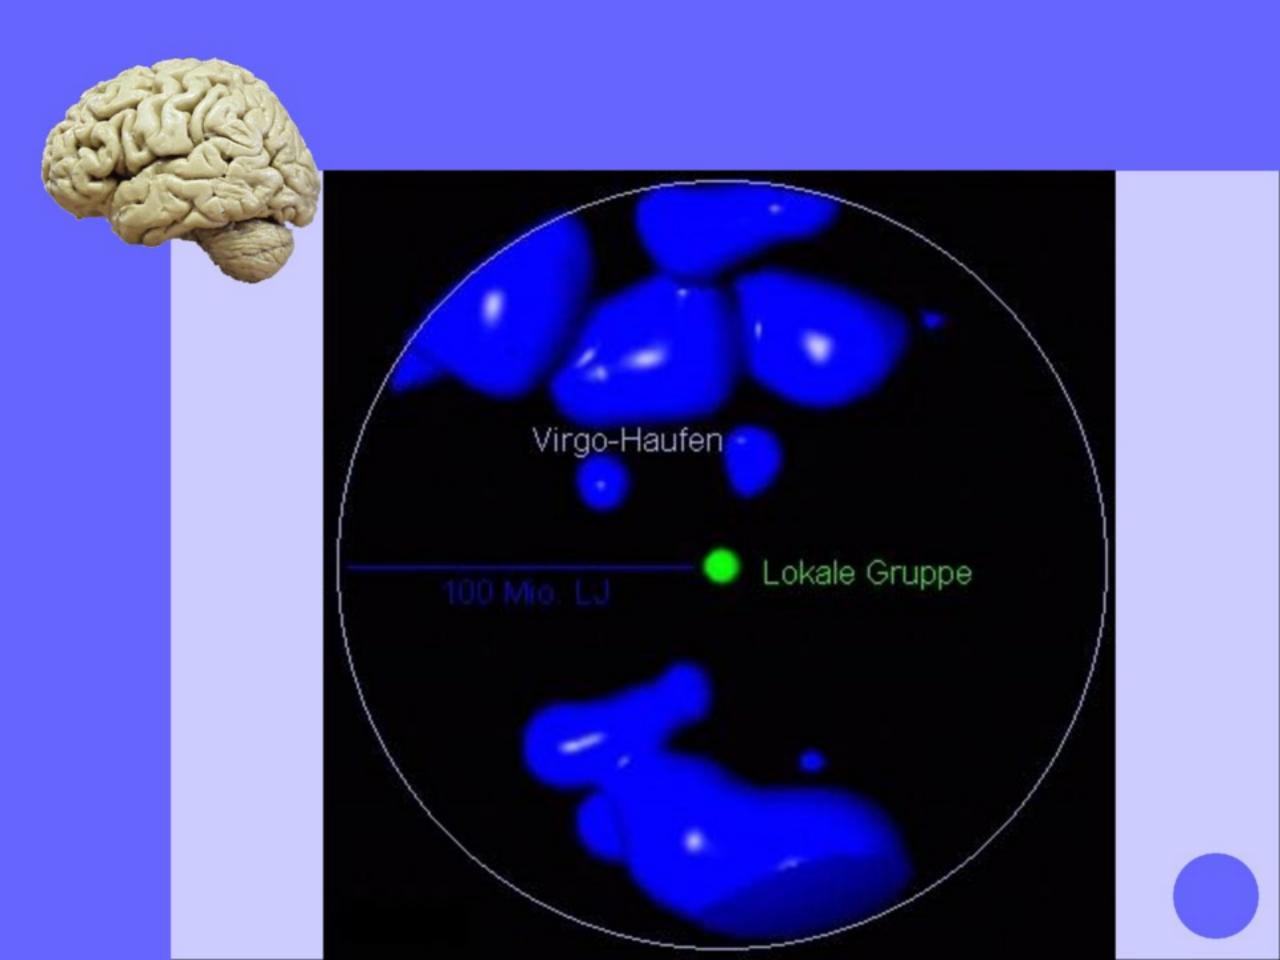

# Unendliche Gedanken

Wie das Gehirn mit Computer umgeht?

Radius: >45 109 Lichtjahre

Radius: >45 109 Lichtjahre

Masse: 10<sup>35</sup> kg

Universum

Radius: >45 109 Lichtjahre

Masse: 10<sup>35</sup> kg

Alter: 13.8 10<sup>9</sup> Jahre

Universum

Radius: >45.109 Lichtjahre

Masse: 10<sup>35</sup> kg

Alter: 13.8·10<sup>9</sup> Jahre

Galaxien: 100·10<sup>9</sup>

Universum

2.5.109 L. htjahre