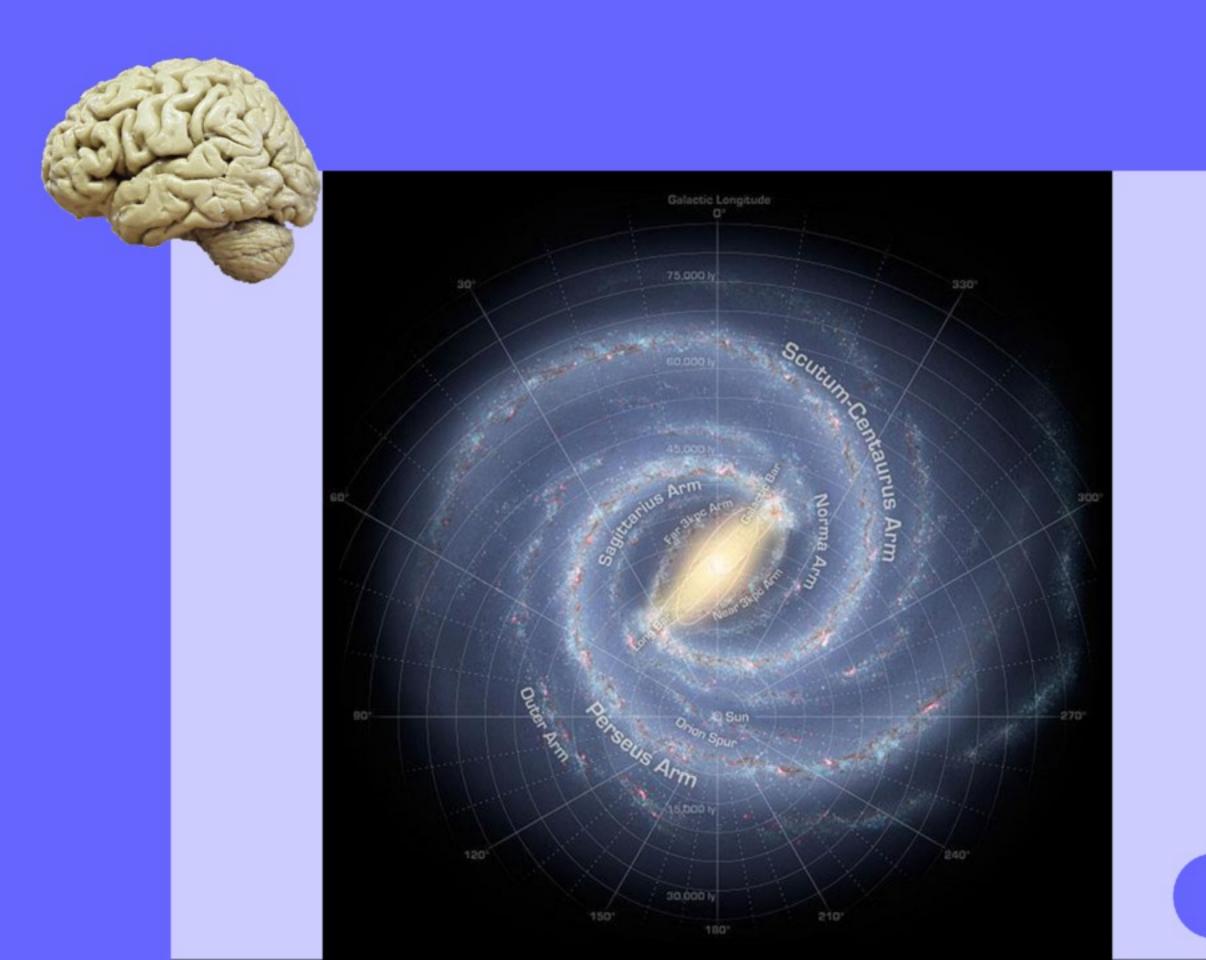

# Unendliche Gedanken

Wie das Gehirn mit Computer umgeht?

Radius: >45 109 Lichtjahre

Radius: >45 109 Lichtjahre

Masse: 10<sup>35</sup> kg

Universum

Radius: >45 109 Lichtjahre

Masse: 10<sup>35</sup> kg

Alter: 13.8 10<sup>9</sup> Jahre

Universum

Radius: >45.109 Lichtjahre

Masse: 10<sup>35</sup> kg

Alter: 13.8·10<sup>9</sup> Jahre

Galaxien: 100·10<sup>9</sup>

Universum

2.5.109 L. htjahre