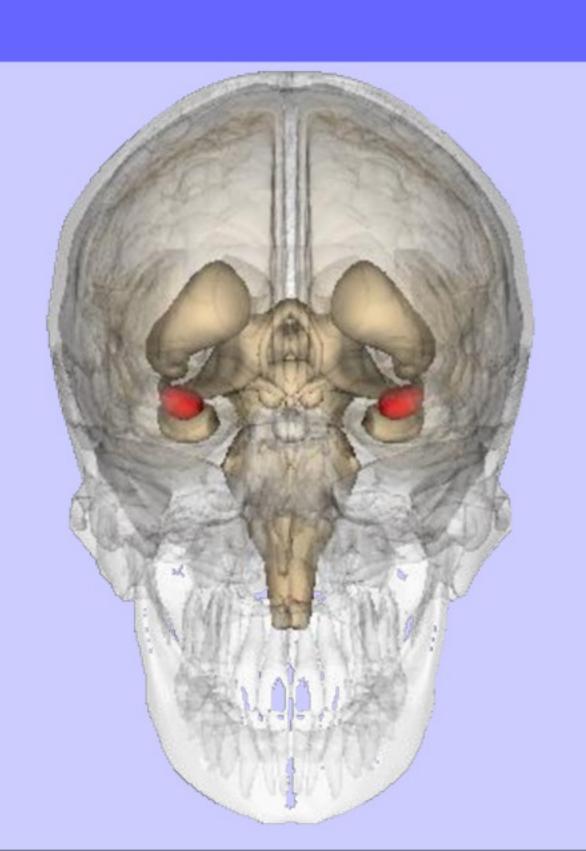

### **Marie-Jean-Pierre Flourens**

\* 13. April 1794 in Béziers

† 6. Dezember 1867 in Montgeron

### **Marie-Jean-Pierre Flourens**

- \* 13. April 1794 in Béziers
- † 6. Dezember 1867 in Montgeron

WebWorld of J.P - Thema: Frauen