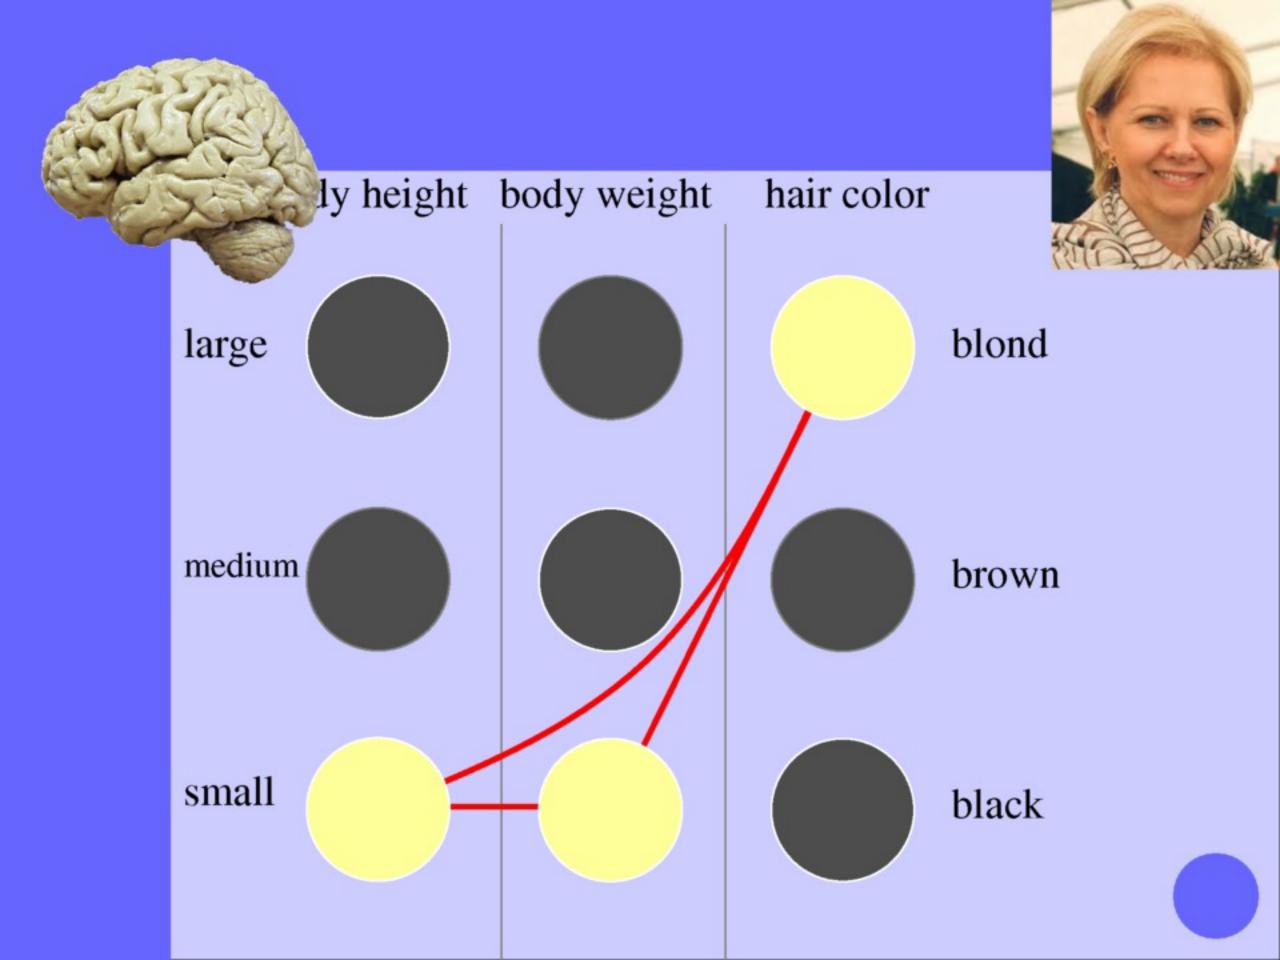

Masse: 10<sup>35</sup> kg

Alter: 13.8·10<sup>9</sup> Jah

Garaxien: 100

Jeder ist Fachmann für das Gehirn!

Aber was ist der Unterschied zwischen

Denken, Fühlen, Handeln, Lernen, Entscheiden, Erinnern ???