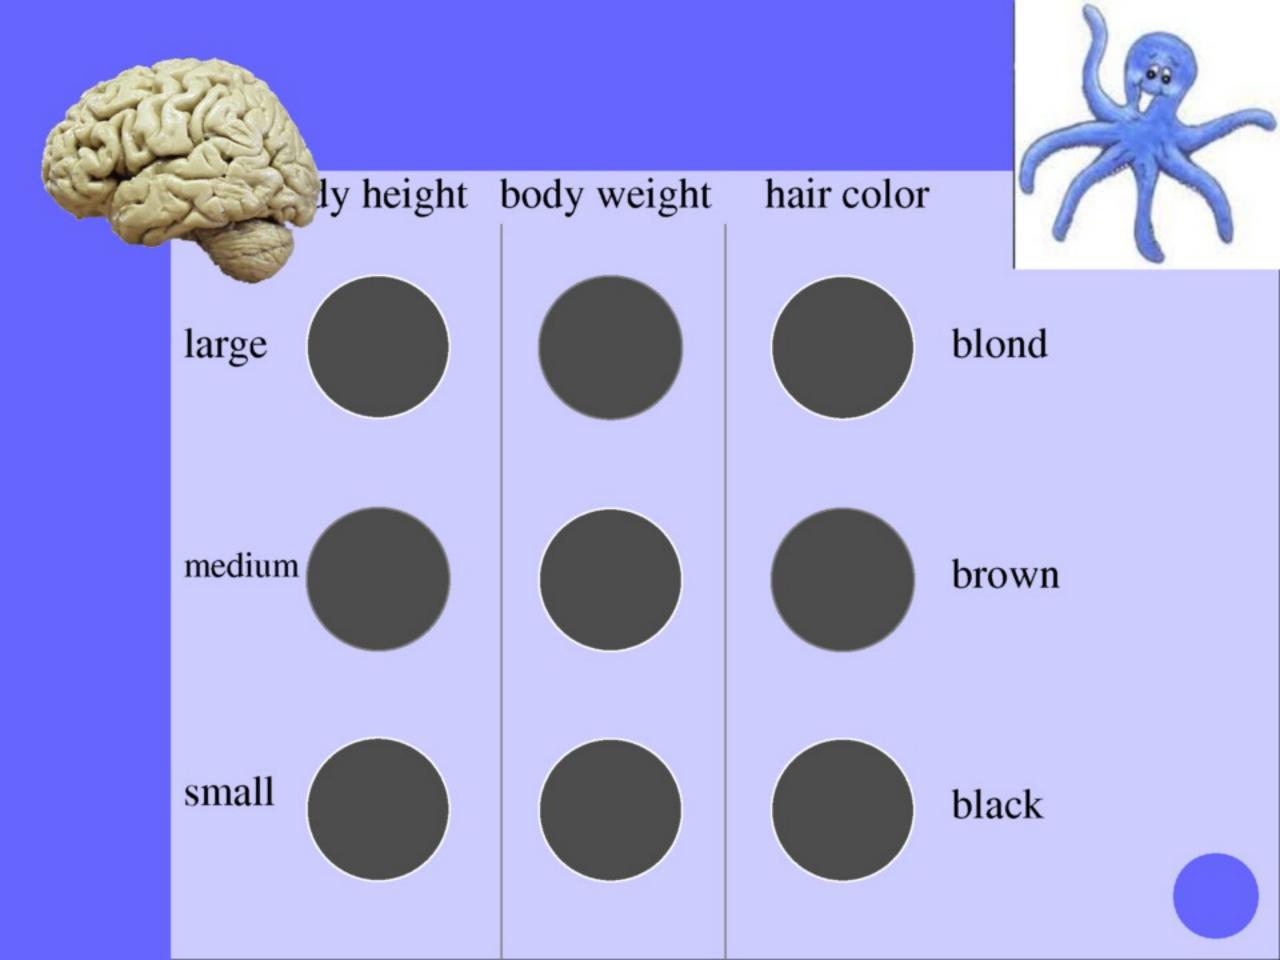

Fühlen, Handeln, Lernen, Entscheiden, Erinnern ???



### **Marie-Jean-Pierre Flourens**

\* 13. April 1794 in Béziers

† 6. Dezember 1867 in Montgeron





### **Marie-Jean-Pierre Flourens**

- \* 13. April 1794 in Béziers
- † 6. Dezember 1867 in Montgeron



WebWorld of J.P - Thema: Frauen

## DAS WEIBLICHE GEHIRN



Fussnote: Beachte wie eng die kleine Sex-Zelle mit der Zuhör-Drüse verbunden ist.

WebWorld of J.P - Thema: Frauen

# DAS MÄNNLICHE GEHIRN



Fussnote: Die "Hören auf Kinderschreie mitten in der Nacht" Drüse ist nicht dargestellt wegen ihrer kleinen und unterentwickelten Natur. Am besten sichtbar unter dem Mikroskop.









# Neurons are the basic components of the brain



## Neurons are the basic components of the brain



# Synapses can learn





























## 2 Gedächtnissysteme:

implizites Gedächtnis explizites

## 2 Gedächtnissysteme:

implizites Gedächtnis explizites

Sprache, Emotionen, Strategien, Schulgedächtnis, Rechnen, Fakten































Schweinsbraten Cordon bleu Fleischlaibchen Tafelspitz



Schweinsbraten Cordon bleu Fleischlaibchen **Tafelspitz** Wiener Schnitzel Spaghetti Bolognes Frankfurter Toast Hawaii Käsespatzen Stelze





Bei vielen Möglichkeiten liegen sie sicher falsch!





## Danke für die Aufmerksamkeit