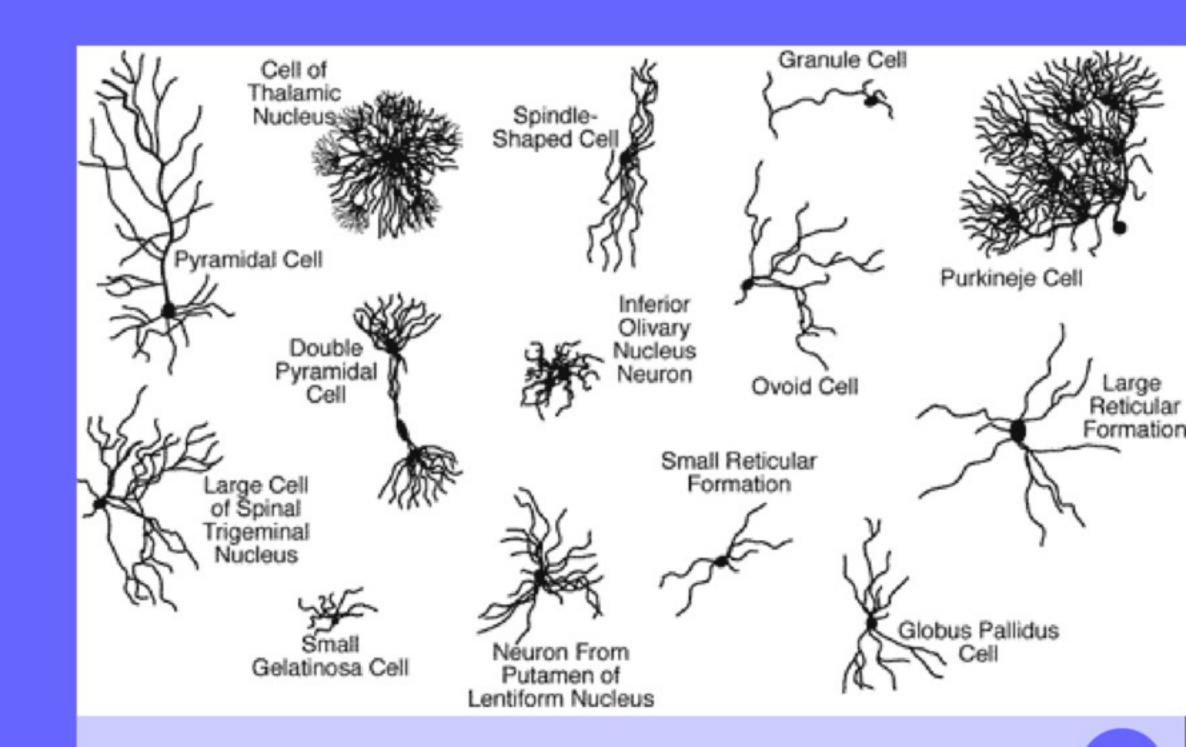

# Neurons are the basic components of the brain

## Neurons are the basic components of the brain