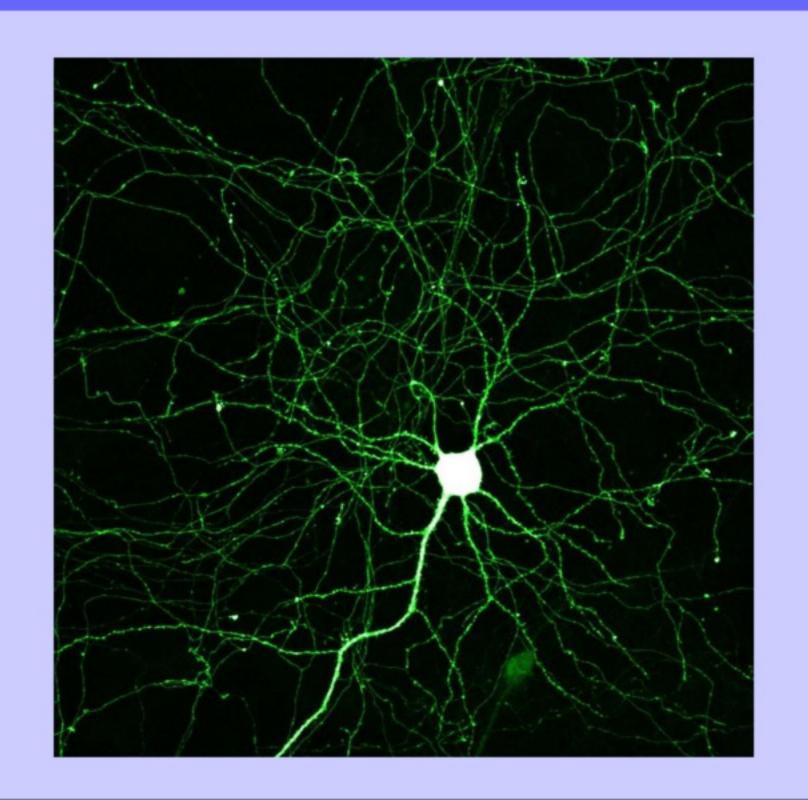

# Neurons are the basic components of the brain

## Neurons are the basic components of the brain